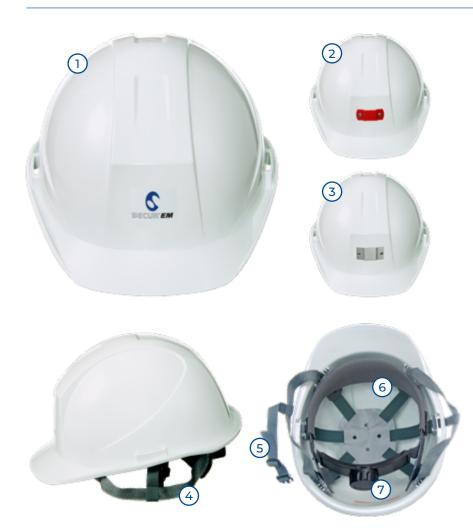

## 397 Industrial Helmet

No mount | Plastic mount | Steel mount | White

The Secur'em 397 Industrial Helmet is designed for industrial work at height and is also DMRE approved for use in both opencast and underground mines. Available with three headlamp mount options.

## **Features**

- 1 Version with no headlamp mount
- 2 Version with plastic headlamp mount
- 3 Version with steel headlamp mount
- 4 4-point chin strap
- 5 Quick release buckle on chin strap
- 6 Comfortable webbing retention system
- 7 Intuitive size adjustment wheel
- (8) Universal size