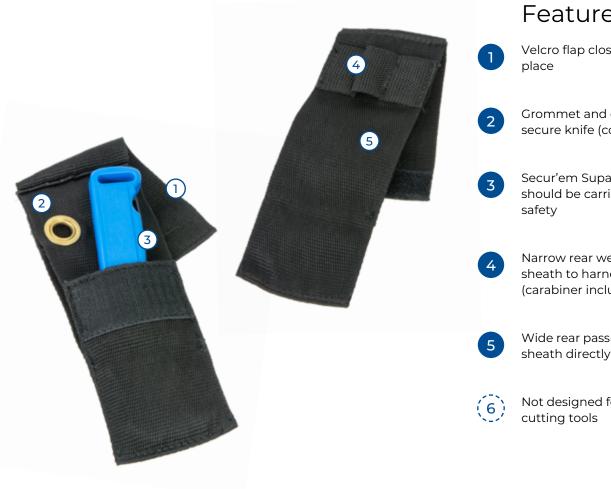

# Supaslitter Knife Sheath

#### One size | Black

Heavy duty pouch to safely carry the Secur'em Supaslitter Knife (sold separately). The pouch features multiple attachment points making it suitable for several carry positions. Includes sheath, carabiner and cord for attaching knife to sheath.

#### **Features**

- Velcro flap closure to secure knife in
- Grommet and cord with which to secure knife (cord included)
- Secur'em Supaslitter (sold separately) should be carried blade-down for
- Narrow rear webbing loops to attach sheath to harness with carabiner (carabiner included)
- Wide rear pass-through loop to secure sheath directly to belt
- Not designed for other knives or