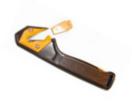

# Supaslitter Knife Sheath

#### One size | Black

Heavy duty pouch to safely carry the Secur'em Supaslitter Knife (sold separately). The pouch features multiple attachment points making it suitable for several carry positions. Includes sheath, carabiner and cord for attaching knife to sheath.

#### **Features**

- Velcro flap closure to secure knife in
- Grommet and cord with which to secure knife (cord included)
- Secur'em Supaslitter (sold separately) should be carried blade-down for
- Narrow rear webbing loops to attach sheath to harness with carabiner (carabiner included)
- Wide rear pass-through loop to secure sheath directly to belt
- Not designed for other knives or