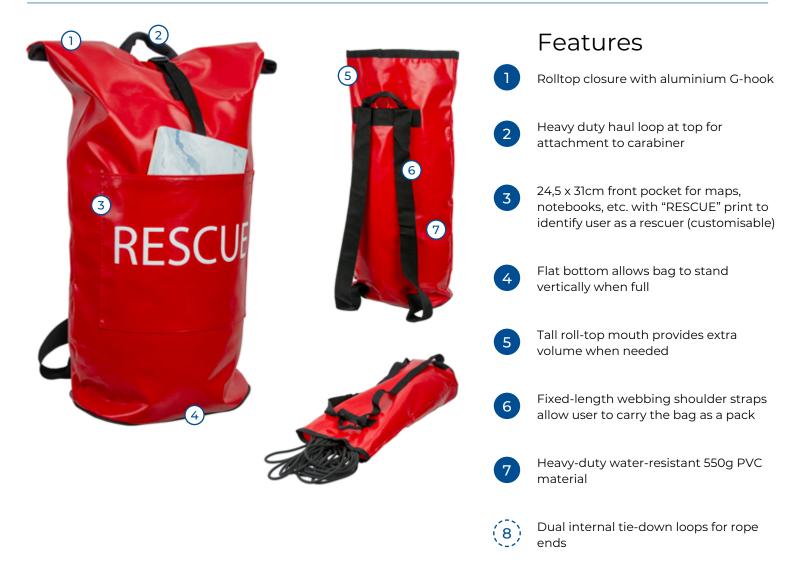

## **Rescue Rolltop Haul Bags**

## 100m | 200m | Red

These rescue-oriented heavy-duty PVC haul bags come with an additional front pocket and identifying marks for rescue teams. This graphic can be customized with the client's logo (for this option please contact us via email).