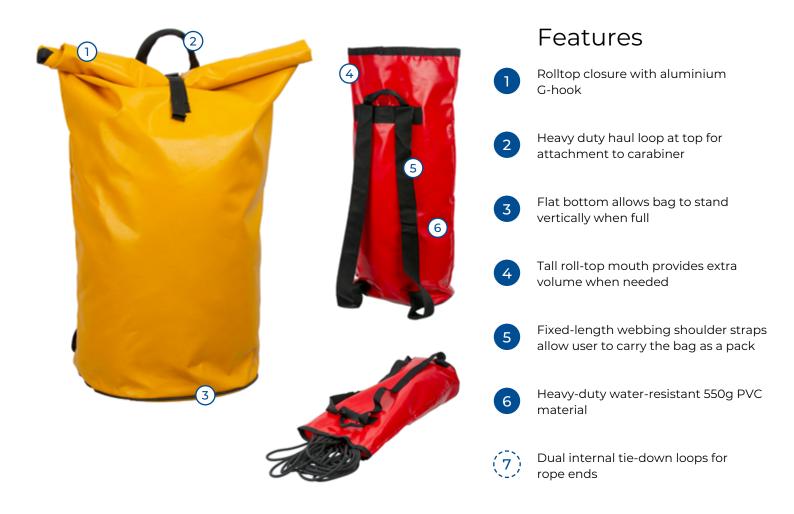

## **Roll-Top Haul Bags**

## 50m | 100m | 200m | Red | Yellow

Heavy-duty PVC bags with rolltop closure for hauling rope and other gear to elevated worksites.