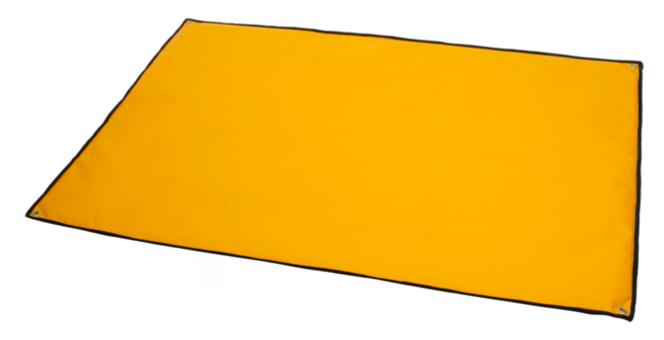

## **Edge Protector Mat**

1 x 1,5m | Yellow

A 1 x 1,5m padded PVC mat designed to simultaneously protect several ropes from abrasions on a sharp edge. Appropriate for a busy elevated worksite with multiple workers.

## **Technical Information**

| SKU | Size     | Colour | Dimensions (cm) | Weight (g) |
|-----|----------|--------|-----------------|------------|
| RB0 | One Size | Yellow | 103 x 150 x 1   | 2 400      |