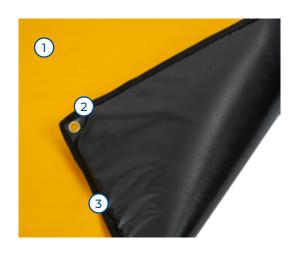

## **Features**

- Durable high-friction 550g PVC material on front and back
- Four grommets in corners to secure mat in place
- 3 Edges reinforced with webbing
- 10mm high density closed cell foam interior padding

## **Technical Information**

| SKU | Size     | Colour | Dimensions (cm) | Weight (g) |
|-----|----------|--------|-----------------|------------|
| RB0 | One Size | Yellow | 103 x 150 x 1   | 2 400      |