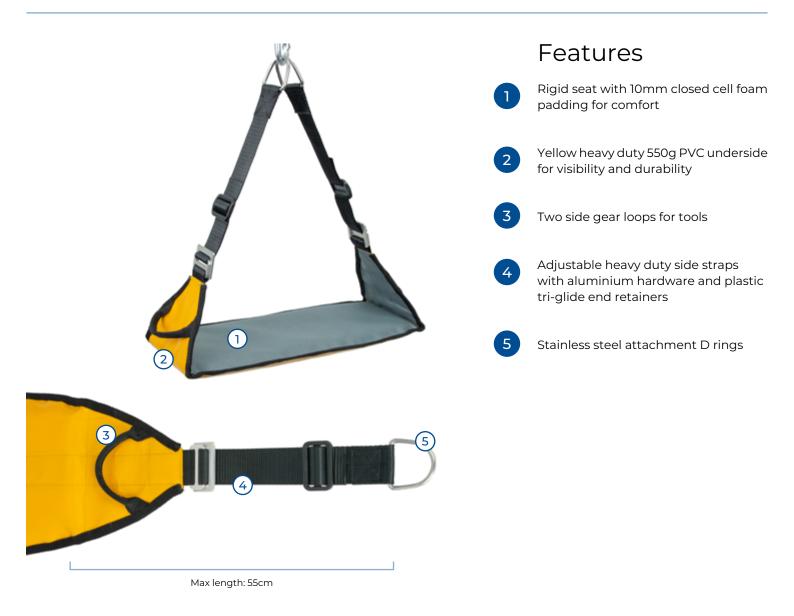

## Access Seat

## One size | Yellow

Rigid seat to allow user to sit comfortably while working at height. Not load-bearing — must be used in conjunction with safe harness setup.