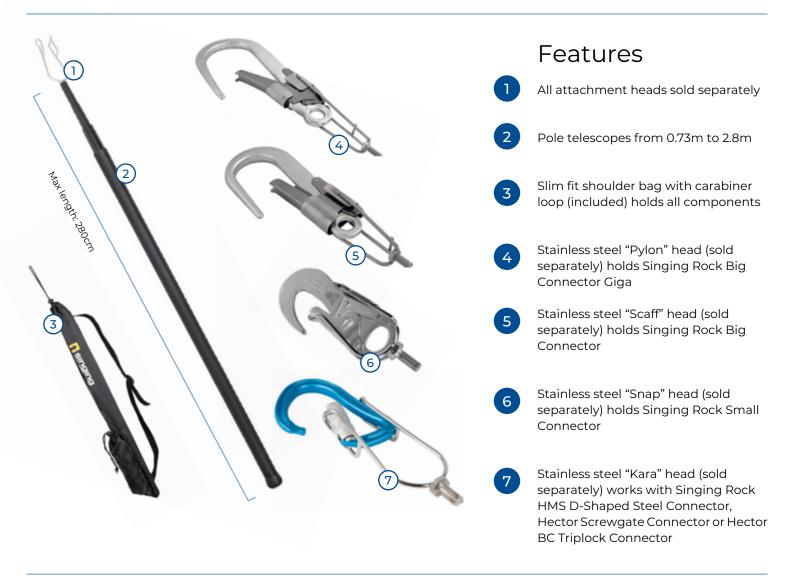

**Retractable Clipping Pole** 

## Pole | Pylon head | Scaff head | Snap head | Kara head

This extendable pole allows the user to attach or remove an anchor remotely. Useful for remote rescues. The product is compatible with multiple attachment heads specifically design to work with different gear (sold separately). Nylon carry bag included.

## **Technical Information**

| SKU     | Product    | Colour | Dimensions (cm) | Weight (g) |
|---------|------------|--------|-----------------|------------|
| PRCP04  | Pole       | Black  | 73 - 280        | 500        |
| PRCP07  | Pylon Head | -      | -               | -          |
| PRCP06  | Scaff Head | -      | -               | -          |
| PRCP010 | Snap Head  | -      | -               | -          |
| PRCPO5  | Kara Head  | -      | -               | -          |

## Primary Materials

Fiber glass pole, brass bush, rubber foot, 420D nylon PU coated bag, N/A stainless steel attachments