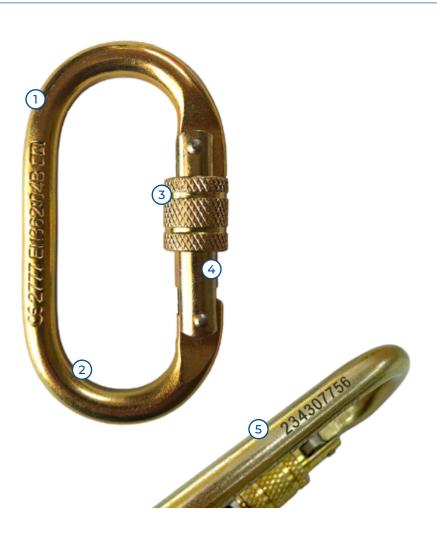

## **Features**

- 1 25kn breaking load
- 2 Constructed from steel
- Locking screw gate opening with textured screw for ease of use
- 4 17mm gate opening
- Individual marking with year of manufacture, batch number and serial number (XXYYZZZZZ)