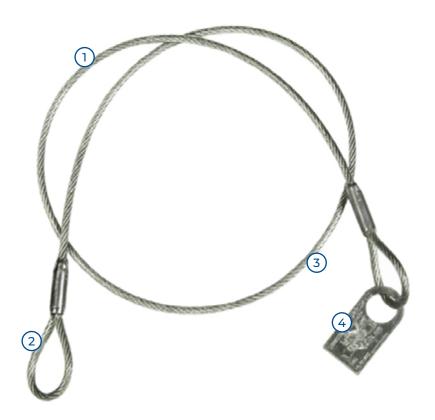

## Steel Wire Rope Slings

1m | 1,2m | 1,5m | 1,8m

A sling made from steel wire rope with a plastic coating. For creating temporary anchor points and general industrial use. Safe working load is 600kg.

## **Features**

- 8mm steel wire rope with 2mm PVC covering (total thickness 10mm)
- 2 Soft eye for attachment purposes
- 3 Safe working load: 600kg
- ID tag with individual serial number and batch number